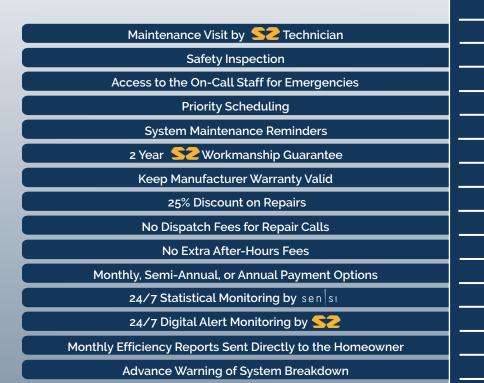

## **BLUE MEMBERSHIP**

### **Explanation of Benefits**

Digital System Maintenance Alerts

BLUE MEMBERSHIP

\$99/year or **\$8.25**/month

| Equipment Type                                   | Per Year | Per Month |
|--------------------------------------------------|----------|-----------|
| HVAC SYSTEMS                                     |          |           |
| Gas Furnace                                      | \$219    | \$18.25   |
| Gas Furnace and Air Conditioner                  | \$438    | \$36.50   |
| Gas Boiler                                       | \$219    | \$18.25   |
| Oil Furnace                                      | \$269    | \$22.42   |
| Oil Furnace and Air Conditioner                  | \$488    | \$40.67   |
| Oil Boiler                                       | \$269    | \$22.42   |
| Air Conditioner                                  | \$219    | \$18.25   |
| Heat Pump w/ Backup Heat Source                  | \$438    | \$36.50   |
| HVAC ACCESSORIES                                 |          |           |
| EAC/Media or Box filter                          | \$65     | \$5.42    |
| Humidifier                                       | \$55     | \$4.59    |
| Steam Humidifier                                 | \$110    | \$9.17    |
| Dehumidfier                                      | \$80     | \$6.67    |
| PLUMBING SYSTEMS                                 |          |           |
| Whole House Plumbing                             | \$189    | \$15.75   |
| Water Softener w/ Whole House Plumbing           | \$209    | \$17.42   |
| Acid Neutralizer w/ Whole House Plumbing         | \$209    | \$17.42   |
| Additional Water Conditioning System             | \$90     | \$7.50    |
| Backflow Preventer                               | \$199    | \$16.59   |
| Gas Tankless Water Heater w/Whole House Plumbing | \$209    | \$17.42   |

#### **Proactive HVAC analysis**

These sensors stream and analyze the status of your system, providing detailed performance checks. If a warning is detected, an alert will be sent in real time.

In addition to the benefits that come with your Blue Membership, WatchDog members receive the following for only \$99/year or \$8.25/month:

- 24/7 Statistical Monitoring by Sensi
- 24/7 Electronic Alert Monitoring by \$2
- Monthly efficiency reports sent directly to you
- System Failure Prevention Alerts
- System Maintenance Alerts